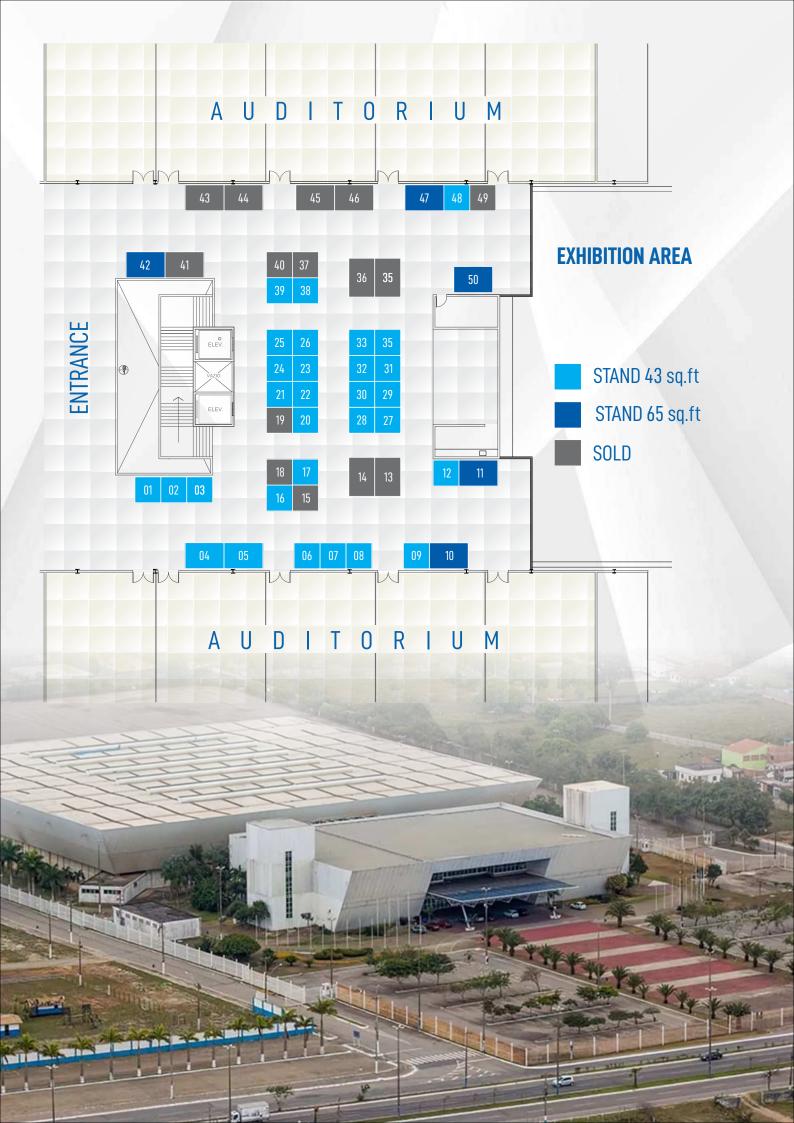

#### STAND 43 sq.ft (4m2)

## STAND 65 sq.ft (6m2)

Corrosion, Integrity, Painting and Corrosion Protection