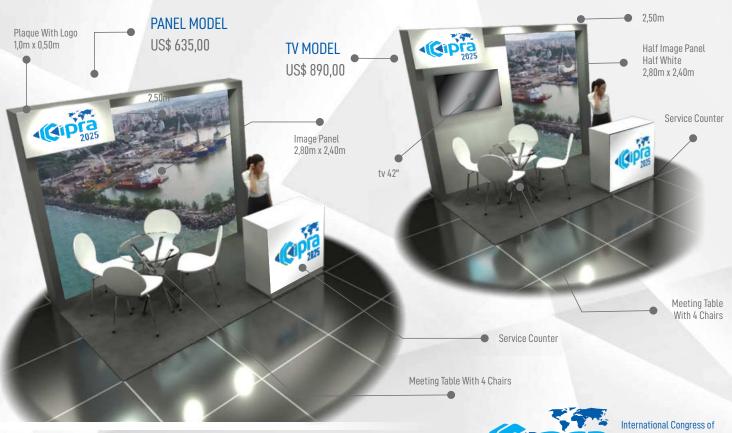

## STAND 65 sq.ft (6m2)

Corrosion, Integrity, Painting and Corrosion Protection