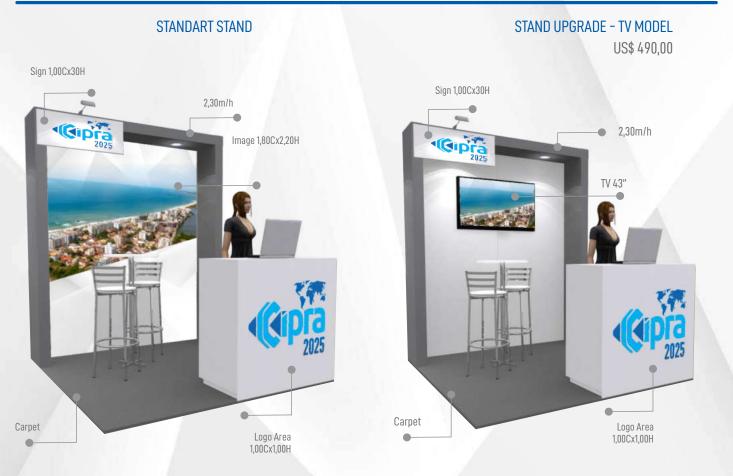

|
| US\$<br>1.000,00<br>(single quota)    | WATER AND COFFEE SERVICE                                                                                                              |
| US\$<br><b>1.400,00</b><br>(2 quotas) | COFFEE BREAK SERVICE                                                                                                                  |
| US\$<br>2.100,00<br>(2 quotas)        | LUNCH                                                                                                                                 |
| US\$<br>2.100,00<br>(single quota)    | COCKTAIL                                                                                                                              |



#### STAND 43 sq.ft (4m2)



## STAND 65 sq.ft (6m2)



Corrosion, Integrity, Painting and Corrosion Protection

#### PRESENTATION

The CCIPRA 2025 – International Congress of Corrosion, Integrity, Painting and Corrosion Protection aims to bring together specialists and other professionals from the painting, anti-corrosive coatings and other areas of anti-corrosive protection segments to present and discuss topics of great relevance to all companies that use these techniques in the anti-corrosive protection of equipment and metal structures in general.

In its sixth edition, CCIPRA 2025 has established itself as the most important event in the area of painting and anti-corrosive protection in Brazil, becoming a reference in the national and international market.

With dedication and commitment, CTQFF is committed to